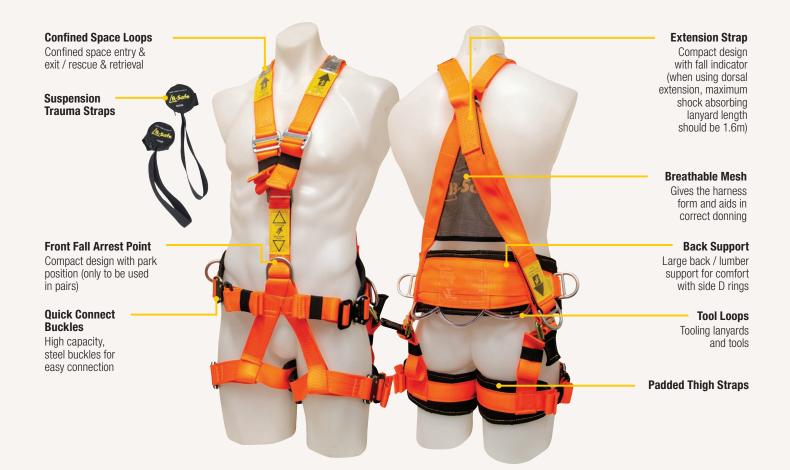

## **TOWER WORK HARNESS**

APPLICATIONS Abseiling • Fall Arrest • Restraint Technique • Work Positioning • Rescue & Recovery • Confined Space

## SPECIFICATIONS

| PRODUCT CODE    | BH05200-QB                                                                                                               |
|-----------------|--------------------------------------------------------------------------------------------------------------------------|
| DESCRIPTION     | Full body harness, abseil style with front & rear aluminium fall arrest D rings, confined space loops, padded waist belt |
| MATERIAL        | Polyester, Steel                                                                                                         |
| CAPACITY        | 140kg                                                                                                                    |
| WEIGHT          | 2.5kg                                                                                                                    |
| SIZE            | Medium                                                                                                                   |
| UNIT OF MEASURE | Each                                                                                                                     |